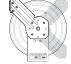

## FOUR-WAY ROLLER BRACKETS

Pinch-proof four-way rollers allow the hose to be pulled from 360° for greater directional use coverage.

#### 10 MULTI-POSITION GUIDE ARM

Versatile steel guide arm adjusts to wall, floor, ceiling & vehicle mounting positions.

Adjustable solid rubber cord stop for convenient lead length positioning.

9

7

8