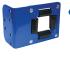

### 1/4" steel base and support post, no weld, for maximum stability. **MOUNTING PATTERN**

Simple slotted mounting pattern located in the steel base for fast and easy reel installation and detachment.

Sturdy single pedestal design with solid one piece, heavy gauge

# SUPER HUB™

*1/4" Steel Base* 

Exclusive Super Hub™ dual axle support system increases the stability during operation, reduces vibration and strengthens the structural integrity of the reel.