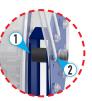

### **COMPONENT COVER**

External, easily accessible, heavy gauge CPC™ powder coated steel components cover for fast and simple slip ring routine maintenance. No need to remove the reel from its mount.

- Electrical current runs through a 25AMP / 600V rated slip ring (35AMP on selected models)

- Include 5' lead cable & grounding plug (Except on less cord models)