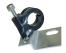

#### ' FRAME

Sturdy one piece, all CNC robotically welded 1/4" steel "A" frame base, not bolted, for superior reel structure and narrow width for convenient installation in restricted spaces.

Mounting Pattern - Mounting pattern located in the steel base for easy reel installation and detachment.