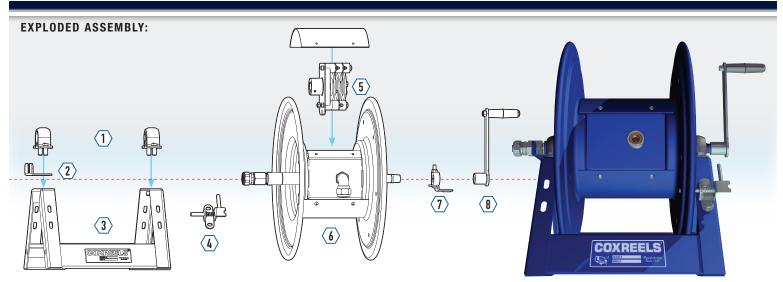

#### ' FRAME

Sturdy one piece, all CNC robotically welded 1/4" steel "A" frame base, not bolted, for superior reel structure and narrow width for convenient installation in restricted spaces.

Mounting Pattern - Mounting pattern located in the steel base for easy reel installation and detachment.

#### LOCKING PIN

Long-handled locking pin secures reel from rotation during storage or transportation

#### SLIP RING ASSEMBLY

Drum-located slip ring assembly with easy to access removable panel for simple routine maintenance.

- Available with 30AMP or 45AMP, 600V rated slip ring assembly.

## CNC SPUN DISC

Heavy duty CNC robotically spun and ribbed discs with rolled edges for greater strength, durability, cable protection and operator safety.

#### Tension Brake

Adjustable tension/friction brake adjust the speed of the draw to your desired preference & prevents your reel from "free wheeling"

Solid steel direct hand crank with smooth round handle for easy mechanical retraction.