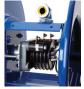

#### SLIP RING ASSEMBLY

Drum-located slip ring assembly with easy to access removable panel for simple routine maintenance.

- Available with 30AMP or 45AMP, 600V rated slip ring assembly.