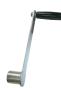

#### Tension Brake

Adjustable tension/friction brake adjust the speed of the draw to your desired preference & prevents your reel from "free wheeling"

Solid steel direct hand crank with smooth round handle for easy mechanical retraction.