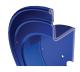

## CNC SPUN DISC

Heavy duty CNC robotically spun and ribbed discs with rolled edges for greater strength, durability, cable protection and operator safety.