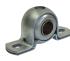

#### PILLOW BLOCK BEARINGS

Pillow Block Bearings - Sturdy permanently lubricated and self-aligning pillow block bearings for smooth rotation and trouble-free operation.

- Robust lubricated horizontal surface mount bearings on 1-1/2" and 2" hose I.D models.