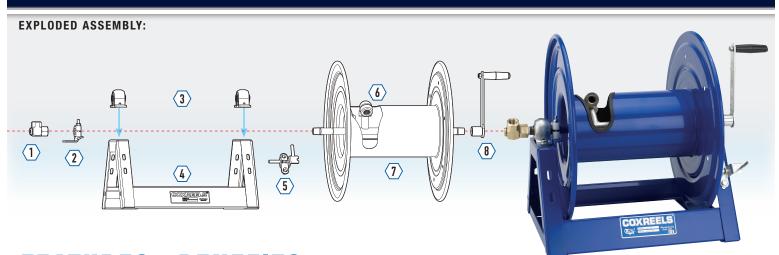

# FEATURE FOCUS

# HAND CRANK HOSE REEL

## FEATURES & BENEFITS

#### STEEL CONSTRUCTION

High-Quality steel construction provides superior strength and durability for heavy-duty applications in commercial and industrial settings.

#### **POWDER COAT**

CPC<sup>™</sup> Powder Coat. Long lasting, chip resistant and rust inhibiting CPC<sup>™</sup> powder coat finish seals all steel components for maximum corrosion resistance.

### (1) SWIVEL

Machined from solid brass 90° full-flow NPT swivel for simple seal maintenance and fast and easy hose installation. No need to remove the reel from its mount.

Electroless nickel plated steel 90° full-flow NPT swivel inlet on 1"

- Inline aluminum straight full flow NPT swivel inlet on 1-1/2"

Inline electroless nickel plated steel full-flow NPT swivel inlet on 2"

## 2 TENSION BRAKE

Adjustable tension/friction brake adjust the speed of the draw to your desired preference & prevents your reel from "free wheeling"

### (3) PILLOW BLOCK BEARINGS

Pillow Block Bearings – Sturdy permanently lubricated and self-aligning pillow block bearings for smooth rotation and trouble-free operation.

 Robust lubricated horizontal surface mount bearings on 1-1/2" and 2" hose I.D models.

#### 4 "A" FRAME

Sturdy one piece, all CNC robotically welded 1/4" steel "A" frame base, not bolted, for superior reel structure.

Mounting Pattern – Mounting pattern located in the steel base for easy reel installation and detachment.

## 5 LOCKING PIN

Long-handled locking pin secures reel from rotation during storage or transportation

## 6 OUTLET RISER

Exclusive low profile outlet riser and open drum slot design provides a non-crimping, flat smooth hose wrap.

## 7 CNC SPUN DISCS

Heavy duty CNC robotically spun and ribbed discs with rolled edges for greater strength, durability, hose protection and operator safety.

## 8 HAND CRANK

Solid steel direct hand crank with smooth round handle for easy mechanical retraction.