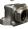

### (1) SWIVEL

Machined from solid brass 90° full-flow NPT swivel for simple seal maintenance and fast and easy hose installation. No need to remove the reel from its mount.

Electroless nickel plated steel 90° full-flow NPT swivel inlet on 1"

- Inline aluminum straight full flow NPT swivel inlet on 1-1/2"

Inline electroless nickel plated steel full-flow NPT swivel inlet on 2"