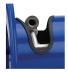

## 2 TENSION BRAKE

Adjustable tension/friction brake adjust the speed of the draw to your desired preference & prevents your reel from "free wheeling"