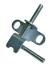

### (1) SWIVEL

Machined from solid brass 90° full-flow NPT swivel for simple seal maintenance and fast and easy hose installation. No need to remove the reel from its mount.

Electroless nickel plated steel 90° full-flow NPT swivel inlet on 1"

- Inline aluminum straight full flow NPT swivel inlet on 1-1/2"

Inline electroless nickel plated steel full-flow NPT swivel inlet on 2"