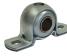

### (3) PILLOW BLOCK BEARINGS

Pillow Block Bearings – Sturdy permanently lubricated and self-aligning pillow block bearings for smooth rotation and trouble-free operation.

 Robust lubricated horizontal surface mount bearings on 1-1/2" and 2" hose I.D models.