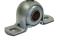

#### PILLOW BLOCK BEARINGS

Pillow Block Bearings - Sturdy permanently lubricated and self-aligning pillow block bearings for smooth rotation and trouble-free operation.

- Robust lubricated horizontal surface mount bearings on 1-1/2" and 2" hose I.D models.