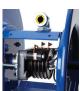

#### SLIP RING ASSEMBLY

Drum-located slip ring assembly with easy to access removable panel for simple routine maintenance.

- Available with 30AMP or 45AMP, 600V rated slip ring assembly.