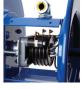

#### DIRECT DRIVE MOTOR

A solid steel halo is welded to the disc for a safe and reliable direct gear drive retraction on 1125 and 1275 Series.

- Lubricated chain and zinc plated steel sprocket on larger motorized 1175, 1185 and 1195 Series.