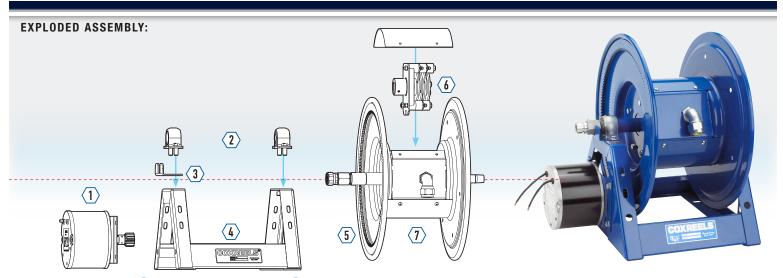

#### *"A" Frame*

Sturdy one piece, all CNC robotically welded 1/4" steel "A" frame base, not bolted, for superior reel structure and narrow width for convenient installation in restricted spaces

Mounting Pattern - Mounting pattern located in the steel base for easy reel installation and detachment.

#### DIRECT DRIVE MOTOR

A solid steel halo is welded to the disc for a safe and reliable direct gear drive retraction on 1125 and 1275 Series.

- Lubricated chain and zinc plated steel sprocket on larger motorized 1175, 1185 and 1195 Series.

#### SLIP RING ASSEMBLY

Drum-located slip ring assembly with easy to access removable panel for simple routine maintenance.

- Available with 30AMP or 45AMP, 600V rated slip ring assembly.

## *CNC SPUN DISC*

Heavy duty CNC robotically spun and ribbed discs with rolled edges for greater strength, durability, cord protection and operator safety.

EB. ED.

#### PILLOW BLOCK BEARINGS

Pillow Block Bearings - Sturdy permanently lubricated and self-aligning pillow block bearings for smooth rotation and trouble-free operation.

- Robust lubricated horizontal surface mount bearings on 1-1/2" and 2" hose I.D models.