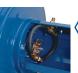

## CNC SPUN DISC

slip ring.

SLIP RING ASSEMBLY

Heavy duty CNC robotically spun and ribbed discs with rolled edges for greater strength, durability, hose protection and operator safety.

- Electrical current runs through a heavy-duty 450 AMP rated

Drum-located slip ring assembly with easy to access

removable panel for simple routine maintenance.