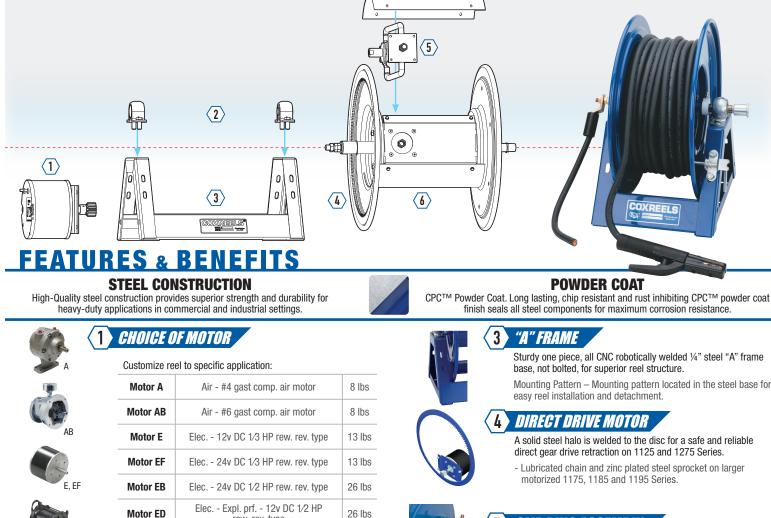

### **EXPLODED ASSEMBLY:**

26 lbs

6 lbs

3 lbs

CONTROLLER

#### 2 RITH 87481

Pillow Block Bearings - Sturdy permanently lubricated and self-aligning pillow block bearings for smooth rotation and trouble-free operation.

rew. rev. type

Elec. - Expl. Prf. - 115v 1/2 HP rew.,

AC rev. type

Hydraulic end ported 9/16-18 UNF rev.

Front hand crank bevel geared crank

## CNC SPUN DISC

slip ring.

SLIP RING ASSEMBLY

Heavy duty CNC robotically spun and ribbed discs with rolled edges for greater strength, durability, hose protection and operator safety.

- Electrical current runs through a heavy-duty 450 AMP rated

Drum-located slip ring assembly with easy to access

removable panel for simple routine maintenance.