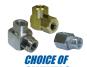

#### external fluid path

External fluid path with machined from solid brass 90° full-flow NPT swivel that screws directly on 1" solid steel axle, for simple seal maintenance and fast and easy hose installation. No need to remove the reel from its mount.

### ACCESSORIES & UPGRADES

**CHOICE OF** 

O-RING SEALS

BRACKETS

BEND RESTRICTORS

OUICK DISCONNECT

www.coxreels.com

800.COX.REEL P: 480.820.6396 F: 480.820.5132