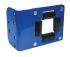

#### *1/4" Steel Base*

Sturdy single pedestal design with solid one piece, heavy gauge 1/4" steel base and support post, no weld, for maximum stability.

#### MOUNTING PATTERN

Simple slotted mounting pattern located in the steel base for fast and easy reel installation and detachment.