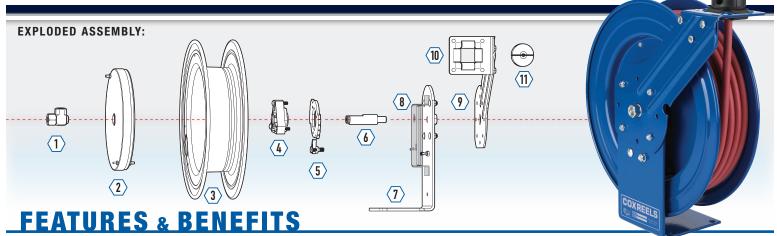

#### STEEL CONSTRUCTION

High-Quality steel construction provides superior strength and durability for heavy-duty applications in commercial and industrial settings.

#### **POWDER COAT**

CPC™ Powder Coat. Long lasting, chip resistant and rust inhibiting CPC™ powder coat finish seals all steel components for maximum corrosion resistance.

#### external fluid path

External fluid path with machined from solid brass 90° full-flow NPT swivel that screws directly on 1" solid steel axle, for simple seal maintenance and fast and easy hose installation. No need to remove the reel from its mount.

#### **CARTRIDGE MOTOR**

Lubricated and enclosed cartridge-style spring motor is easily removable for safe and convenient maintenance. Precision coil spring factory tuned and matched to application for longest life cycle and performance.

#### CNC SPUN DISCS

Heavy duty CNC robotically spun and ribbed discs with rolled edges for greater strength, durability, hose protection and operator safety.

#### Precision bearings

Sturdy permanently lubricated precision bearings for smooth rotation and trouble-free operation.

#### LOCKING RING

Multi-position, robust zinc plated locking ring and non-corrosive stainless steel lock ratchet mechanism to secure hose at desired

#### SOLID STEEL AXLE

1" solid steel axle with flat arbor for strong spring engagement and stainless steel set screw for non-corrosive swivel assembly provides solid internal core, long lasting use and reliable performance. Not a hollow tube, no fluid travels through it.

#### *1/4" Steel Base*

Sturdy single pedestal design with solid one piece, heavy gauge 1/4" steel base and support post, no weld, for maximum stability.

#### MOUNTING PATTERN

Simple slotted mounting pattern located in the steel base for fast and easy reel installation and detachment.

#### Super Hub<sup>tm</sup>

Exclusive Super Hub™ dual axle support system increases the stability during operation, reduces vibration and strengthens the structural integrity of the reel.

#### Multi-position guide arm

Versatile steel guide arm adjusts to wall, floor, ceiling & vehicle mounting positions.

#### FOUR-WAY ROLLER BRACKETS

Pinch-proof four-way rollers allow the hose to be pulled from 360° for greater directional use coverage.

#### HOSE STOP

Adjustable solid rubber hose stop for convenient lead length positioning.