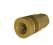

#### external fluid path

External fluid path with machined from solid brass 90° full-flow NPT swivel that screws directly on 1" solid steel axle, for simple seal maintenance and fast and easy hose installation. No need to remove the reel from its mount.