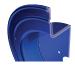

#### CNC SPUN DISCS

Heavy duty CNC robotically spun and ribbed discs with rolled edges for greater strength, durability, hose protection and operator safety.