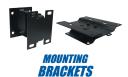

#### MOUNTING PATTERN

Simple slotted mounting pattern located in the steel base for fast and easy reel installation and detachment.