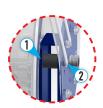

#### external fluid path

External fluid path with 90° full-flow dual ported brass swivel offering both connections from the same side of the reel. The swivel screws directly on 1" solid steel axle, for simple VITON® seal maintenance and fast and easy hose installation. No need to remove the reel from its mount.

With swivel lock bracket ensures maximum safety.