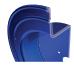

#### CNC SPUN DISCS

Heavy duty CNC robotically spun and ribbed discs with rolled edges for greater strength, durability, hose protection and operator safety.