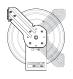

#### external fluid path

External fluid path with 90° full-flow dual ported brass swivel offering both connections from the same side of the reel. The swivel screws directly on 1" solid steel axle, for simple VITON® seal maintenance and fast and easy hose installation. No need to remove the reel from its mount.

With swivel lock bracket ensures maximum safety.

#### LOCKING RING

Multi-position, robust zinc plated locking ring and non-corrosive stainless steel lock ratchet mechanism to secure hose at desired length.

#### SOLID STEEL AXLE

1" solid steel axle with flat arbor for strong spring engagement and stainless steel set screw for non-corrosive swivel assembly provides solid internal core, long lasting use and reliable performance. Not a hollow tube, no fluid travels through it.