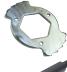

#### LOCKING RING

Multi-position, robust zinc plated locking ring and non-corrosive stainless steel lock ratchet mechanism to secure hose at desired length.