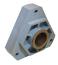

#### external fluid path

External fluid path with 90° full-flow dual ported brass swivel offering both connections from the same side of the reel. The swivel screws directly on 1" solid steel axle, for simple VITON® seal maintenance and fast and easy hose installation. No need to remove the reel from its mount.

With swivel lock bracket ensures maximum safety.