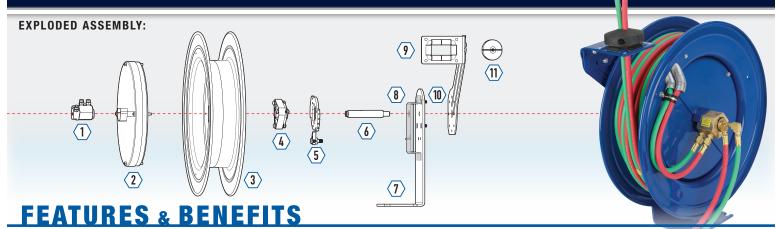

#### STEEL CONSTRUCTION

High-Quality steel construction provides superior strength and durability for heavy-duty applications in commercial and industrial settings.

#### **POWDER COAT**

CPC™ Powder Coat. Long lasting, chip resistant and rust inhibiting CPC™ powder coat finish seals all steel components for maximum corrosion resistance.

#### external fluid path

External fluid path with 90° full-flow dual ported brass swivel offering both connections from the same side of the reel. The swivel screws directly on 1" solid steel axle, for simple VITON® seal maintenance and fast and easy hose installation. No need to remove the reel from its mount.

With swivel lock bracket ensures maximum safety.

#### Cartridge motor

Lubricated and enclosed cartridge-style spring motor is easily removable for safe and convenient maintenance. Precision coil spring factory tuned and matched to application for longest life cycle and performance.

#### CNC SPUN DISCS

Heavy duty CNC robotically spun and ribbed discs with rolled edges for greater strength, durability, hose protection and operator safety.

#### **PRECISION BEARINGS**

Sturdy permanently lubricated precision bearings for smooth rotation and trouble-free operation.

#### LOCKING RING

Multi-position, robust zinc plated locking ring and non-corrosive stainless steel lock ratchet mechanism to secure hose at desired length.

#### SOLID STEEL AXLE

1" solid steel axle with flat arbor for strong spring engagement and stainless steel set screw for non-corrosive swivel assembly provides solid internal core, long lasting use and reliable performance. Not a hollow tube, no fluid travels through it.

#### *1/4" Steel Base*

Sturdy single pedestal design with solid one piece, heavy gauge 1/4" steel base and support post, no weld, for maximum stability.

#### MOUNTING PATTERN

Simple slotted mounting pattern located in the steel base for fast and easy reel installation and detachment.

#### *Super Hub™*

Exclusive Super Hub™ dual axle support system increases the stability during operation, reduces vibration and strengthens the structural integrity of the reel.

#### FOUR-WAY ROLLER BRACKETS

Pinch-proof four-way rollers allow the hose to be pulled from 360° for greater directional use coverage.

## MULTI-POSITION GUIDE ARM

Versatile steel guide arm adjusts to wall, floor, ceiling & vehicle mounting positions.

### HOSE STOP

Adjustable solid rubber hose stop for convenient lead length positioning.